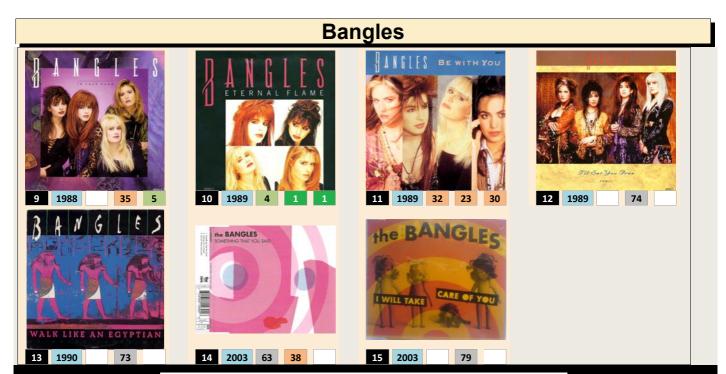

| <u>Singles</u>              | compiled by<br>Volker Doerken |            | Germany |                 |     |         | UK   |       | USA |         |      |                 |     |
|-----------------------------|-------------------------------|------------|---------|-----------------|-----|---------|------|-------|-----|---------|------|-----------------|-----|
|                             |                               | <u>Dat</u> | e Peak  | WoC             | T10 | Date    | Peal | ( WoC | T10 | Date    | Peak | WoC             | T10 |
| 1 Hero Takes A Fall         |                               |            |         |                 |     | 03/1985 | 96   | 1     |     |         |      |                 |     |
| 2 Going Down To Liverpoo    | I                             |            |         |                 |     | 04/1985 | 56   | 8     |     |         |      |                 |     |
| 3 Manic Monday              |                               | 03/19      | 86 2    | 18              | 7   | 02/1986 | 2    | 13    | 5   | 01/1986 | 2    | 20              | 5   |
| 4 If She Knew What She Wa   | ants                          | 05/19      | 86 17   | 13              |     | 04/1986 | 31   | 7     |     | 05/1986 | 29   | 14              |     |
| 5 Walk Like An Egyptian     |                               | 11/19      | 86 1    | <sup>4</sup> 16 | 9   | 09/1986 | 3    | 19    | 6   | 09/1986 | 1    | 4 23            | 8   |
| 6 Walking Down Your Stree   | et                            | 02/19      | 87 32   | 9               |     | 01/1987 | 16   | 6     |     | 02/1987 | 11   | 16              |     |
| 7 Following                 |                               |            |         |                 |     | 04/1987 | 55   | 3     |     |         |      |                 |     |
| 8 Hazy Shade Of Winter      |                               | 02/19      | 88 52   | 11              |     | 02/1988 | 11   | 10    |     | 11/1987 | 2    | 21              | 5   |
| 9 In Your Room              |                               |            |         |                 |     | 11/1988 | 35   | 6     |     | 10/1988 | 5    | 20              | 4   |
| 10 Eternal Flame            |                               | 05/19      | 89 4    | 23              | 11  | 02/1989 | 1    | 4 20  | 7   | 02/1989 | 1    | <sup>1</sup> 19 | 6   |
| 11 Be With You              |                               | 07/19      | 89 32   | 12              |     | 06/1989 | 23   | 8     |     | 05/1989 | 30   | 12              |     |
| 12 I'll Set You Free        |                               |            |         |                 |     | 10/1989 | 74   | 2     |     |         |      |                 |     |
| 13 Walk Like An Egyptian [R | emix]                         |            |         |                 |     | 06/1990 | 73   | 2     |     |         |      |                 |     |
| 14 Something That You Said  |                               | 03/20      | 03 63   | 9               |     | 03/2003 | 38   | 2     |     |         |      |                 |     |
| 15 I Will Take Care Of You  |                               |            |         |                 |     | 07/2003 | 79   | 1     |     |         |      |                 |     |