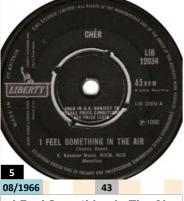

## Cher

Where Do You Go

Bang Bang (My Baby Shot Me Down)

Alfie

Sunny

I Feel Something In The Air

**Behind The Door** 

Cher You better sit down kids Elusive butterfly 10/1967