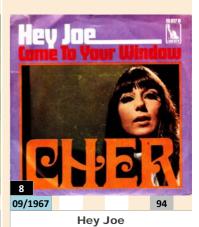

## Cher

Where Do You Go

Bang Bang (My Baby Shot Me Down)

Alfie

Sunny

I Feel Something In The Air

**Behind The Door** 

Cher You better sit down kids Elusive butterfly 10/1967